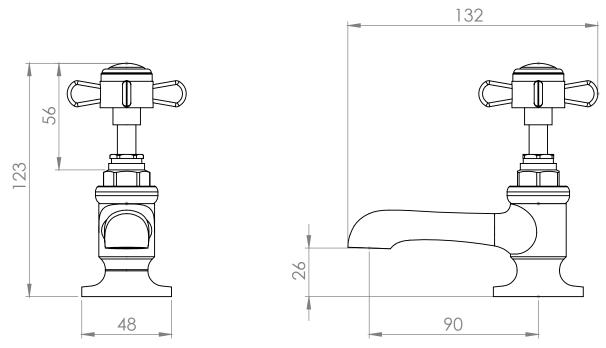

**Dimensions - TVA70** 

Diagrams not to scale. All dimensions in mm (tolerance of +/-5mm)

\*Dimensions are subject to change, customers are advised to measure actual product before commencing installation.