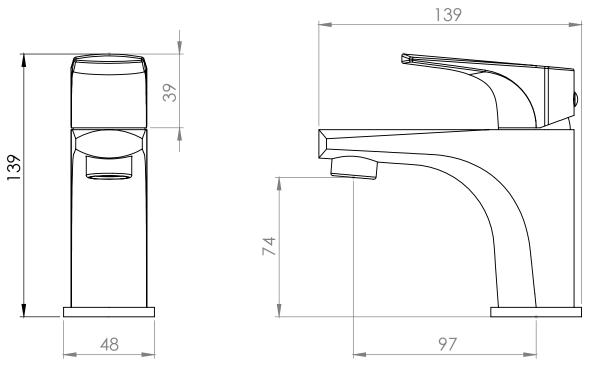

Dimensions - TSE61

Diagrams not to scale. All dimensions in mm (tolerance of +/-5mm)

\*Dimensions are subject to change, customers are advised to measure actual product before commencing installation.