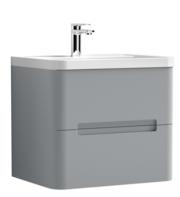

## ROXOR

Sales Code: PAR202 Description: 600 W/H 2-Drawer Unit & Basin

## **Packaging Details**

Barcode: 5056211892793

Sales Code: PAR293 Description: 600 W/H 2-Drawer Unit

| <b>Product Dimensions</b> |                                |  |  |
|---------------------------|--------------------------------|--|--|
| Height (mm):              | 500                            |  |  |
| Width (mm):               | 596                            |  |  |
| Depth (mm):               | 445                            |  |  |
| Nett Weight (kg):         | 26.5                           |  |  |
| Packaging Dimensions      |                                |  |  |
| Height (mm):              | 540                            |  |  |
| Width (mm):               | 640                            |  |  |
| Depth (mm):               | 480                            |  |  |
| Gross Weight (kg):        | 27                             |  |  |
| Packaging Data            |                                |  |  |
| Box Colour:               | Brown Cardboard Box - Printed  |  |  |
| Box Oty:                  | 1                              |  |  |
| Label Size:               | 100 x 50                       |  |  |
| Label Colour:             | White Label                    |  |  |
| Label Qty:                | 2                              |  |  |
| Outer Box Dimensions (If  | Applicable)                    |  |  |
| Height (mm):              |                                |  |  |
| Width (mm):               |                                |  |  |
| Depth (mm):               |                                |  |  |
| Gross Weight (kg):        |                                |  |  |
| Barcode:                  | 5056211887980                  |  |  |
| Product Details           |                                |  |  |
| Country of Origin:        | China                          |  |  |
| Fitting Instruction:      | No                             |  |  |
| CE Certification:         | N/A                            |  |  |
| FSC Certified Materials:  | Yes                            |  |  |
| Colour:                   | Satin Grey                     |  |  |
| Construction Method:      | Cam & Wood Dowel               |  |  |
| Construction Type:        | Rigid                          |  |  |
| Cabinet Finish:           | MFC Painted Matt               |  |  |
| Fascia Finish:            | Mdf Painted Matt               |  |  |
| Cabinet Thickness (mm):   | 18                             |  |  |
| Fascia Thickness (mm):    | 18                             |  |  |
| Drawer Included:          | Yes                            |  |  |
| Drawer Type:              | 80mm High Metal S/C Inc Galler |  |  |
| No of Shelves:            | 0                              |  |  |
| Hinge Type:               | Not Applicable                 |  |  |
| Hinge Included:           | Not Applicable                 |  |  |
| Adjustable Legs:          | No                             |  |  |
| Fixings Included:         | Yes                            |  |  |
| Handle Style:             | Contemporary                   |  |  |
| Waste Shroud:             | Yes                            |  |  |
| Handle Included:          | Yes                            |  |  |
| Handle Type:              | Inset                          |  |  |
|                           |                                |  |  |