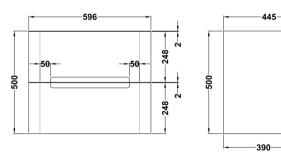

## **Packaging Details**

Barcode: 5056211892793

Sales Code: PAR293 Description: 600 W/H 2-Drawer Unit

| <b>Product Dimensions</b> |                                |  |  |
|---------------------------|--------------------------------|--|--|
| Height (mm):              | 500                            |  |  |
| Width (mm):               | 596                            |  |  |
| Depth (mm):               | 445                            |  |  |
| Nett Weight (kg):         | 26.5                           |  |  |
| Packaging Dimensions      |                                |  |  |
| Height (mm):              | 540                            |  |  |
| Width (mm):               | 640                            |  |  |
| Depth (mm):               | 480                            |  |  |
| Gross Weight (kg):        | 27                             |  |  |
| Packaging Data            |                                |  |  |
| Box Colour:               | Brown Cardboard Box - Printed  |  |  |
| Box Oty:                  | 1                              |  |  |
| Label Size:               | 100 x 50                       |  |  |
| Label Colour:             | White Label                    |  |  |
| Label Qty:                | 2                              |  |  |
| Outer Box Dimensions (If  | Applicable)                    |  |  |
| Height (mm):              |                                |  |  |
| Width (mm):               |                                |  |  |
| Depth (mm):               |                                |  |  |
| Gross Weight (kg):        |                                |  |  |
| Barcode:                  | 5056211887980                  |  |  |
| Product Details           |                                |  |  |
| Country of Origin:        | China                          |  |  |
| Fitting Instruction:      | No                             |  |  |
| CE Certification:         | N/A                            |  |  |
| FSC Certified Materials:  | Yes                            |  |  |
| Colour:                   | Satin Grey                     |  |  |
| Construction Method:      | Cam & Wood Dowel               |  |  |
| Construction Type:        | Rigid                          |  |  |
| Cabinet Finish:           | MFC Painted Matt               |  |  |
| Fascia Finish:            | Mdf Painted Matt               |  |  |
| Cabinet Thickness (mm):   | 18                             |  |  |
| Fascia Thickness (mm):    | 18                             |  |  |
| Drawer Included:          | Yes                            |  |  |
| Drawer Type:              | 80mm High Metal S/C Inc Galler |  |  |
| No of Shelves:            | 0                              |  |  |
| Hinge Type:               | Not Applicable                 |  |  |
| Hinge Included:           | Not Applicable                 |  |  |
| Adjustable Legs:          | No                             |  |  |
| Fixings Included:         | Yes                            |  |  |
| Handle Style:             | Contemporary                   |  |  |
| Waste Shroud:             | Yes                            |  |  |
| Handle Included:          | Yes                            |  |  |
| Handle Type:              | Inset                          |  |  |
|                           |                                |  |  |