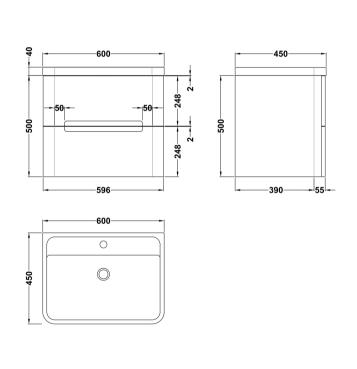

## **Packaging Details**

Barcode: 5056211892793

Sales Code: PAR293 Description: 600 W/H 2-Drawer Unit

| <b>Product Dimensions</b> |                                |  |  |
|---------------------------|--------------------------------|--|--|
| Height (mm):              | 500                            |  |  |
| Width (mm):               | 596                            |  |  |
| Depth (mm):               | 445                            |  |  |
| Nett Weight (kg):         | 26.5                           |  |  |
| Packaging Dimensions      |                                |  |  |
| Height (mm):              | 540                            |  |  |
| Width (mm):               | 640                            |  |  |
| Depth (mm):               | 480                            |  |  |
| Gross Weight (kg):        | 27                             |  |  |
| Packaging Data            |                                |  |  |
| Box Colour:               | Brown Cardboard Box - Printed  |  |  |
| Box Oty:                  | 1                              |  |  |
| Label Size:               | 100 x 50                       |  |  |
| Label Colour:             | White Label                    |  |  |
| Label Qty:                | 2                              |  |  |
| Outer Box Dimensions (If  | Applicable)                    |  |  |
| Height (mm):              |                                |  |  |
| Width (mm):               |                                |  |  |
| Depth (mm):               |                                |  |  |
| Gross Weight (kg):        |                                |  |  |
| Barcode:                  | 5056211887980                  |  |  |
| Product Details           |                                |  |  |
| Country of Origin:        | China                          |  |  |
| Fitting Instruction:      | No                             |  |  |
| CE Certification:         | N/A                            |  |  |
| FSC Certified Materials:  | Yes                            |  |  |
| Colour:                   | Satin Grey                     |  |  |
| Construction Method:      | Cam & Wood Dowel               |  |  |
| Construction Type:        | Rigid                          |  |  |
| Cabinet Finish:           | MFC Painted Matt               |  |  |
| Fascia Finish:            | Mdf Painted Matt               |  |  |
| Cabinet Thickness (mm):   | 18                             |  |  |
| Fascia Thickness (mm):    | 18                             |  |  |
| Drawer Included:          | Yes                            |  |  |
| Drawer Type:              | 80mm High Metal S/C Inc Galler |  |  |
| No of Shelves:            | 0                              |  |  |
| Hinge Type:               | Not Applicable                 |  |  |
| Hinge Included:           | Not Applicable                 |  |  |
| Adjustable Legs:          | No                             |  |  |
| Fixings Included:         | Yes                            |  |  |
| Handle Style:             | Contemporary                   |  |  |
| Waste Shroud:             | Yes                            |  |  |
| Handle Included:          | Yes                            |  |  |
| Handle Type:              | Inset                          |  |  |
|                           |                                |  |  |

Sales Code: PMB003 Description: 600X450mm Poly Marble Basin

| Product Dime               | ısions                       |                               |                               |  |
|----------------------------|------------------------------|-------------------------------|-------------------------------|--|
| Height (mm):               |                              | 450                           |                               |  |
| Width (mm):                |                              | 600                           |                               |  |
| Depth (mm):                |                              | 157                           |                               |  |
| Nett Weight (kg):          |                              | 12.82                         |                               |  |
| Packaging Din              | nensions                     |                               |                               |  |
| Height (mm):               |                              | 167                           |                               |  |
| Width (mm):                |                              | 640                           |                               |  |
| Depth (mm):                |                              | 470                           |                               |  |
| Gross Weight (kg):         |                              | 12.82                         |                               |  |
| Packaging Dat              | a                            |                               |                               |  |
| Box Colour:                |                              | Brown Cardboard Box - Printed |                               |  |
| Box Qty:                   |                              | 1                             |                               |  |
| Label Size:                |                              | 100 x 50                      |                               |  |
| Label Colour:              |                              | White Label                   |                               |  |
| Label Qty:                 |                              | 2                             |                               |  |
| Outer Box Din              | nensions (If Appli           | cable)                        |                               |  |
| Height (mm):               |                              |                               |                               |  |
| Width (mm):                |                              |                               |                               |  |
| Depth (mm):                |                              |                               |                               |  |
| Gross Weight (kg           | ):                           |                               |                               |  |
| Barcode: 5055369021734     |                              |                               | 1734                          |  |
| Product Detail             | s                            |                               |                               |  |
| Country of Origin:         |                              | China                         |                               |  |
| Fitting Instruction:       |                              | No                            |                               |  |
| Certification:             | CE: No V                     | WRAS: N/A                     | WRAS No: N/A                  |  |
| Product Material:          | 1                            | Polymarble                    |                               |  |
| Fixing Supplied:           |                              | No                            |                               |  |
|                            |                              |                               |                               |  |
| Pans/Bidets:               | Trap Style: Not App          | dicable                       | Includes Seat: Not Applicable |  |
| r alls/bluets.             | Trap Style. NOT App          | nicable                       | mendes seat. Not applicable   |  |
| 0 1                        | C .T NIA                     | 1                             | No. 11 No. 12 House           |  |
| Seats:                     | Seat Type: Not App           |                               | Material: Not Applicable      |  |
|                            | Function: Not App            |                               | Hinge Type: Not Applicable    |  |
|                            | Hinge Material: Not          | Applicable                    |                               |  |
|                            |                              |                               |                               |  |
| Cisterns:                  | Operating Type: No           | t Applicabl                   | e Fittings: Not Applicable    |  |
| Lever Type: Not Applicable |                              |                               |                               |  |
|                            |                              |                               |                               |  |
|                            |                              |                               |                               |  |
| Basins:                    | Tap Hole: One Tapl           |                               | Chain Stay Hole: No           |  |
|                            | Template: Not Requ           | iired                         | Waste Type Req: Slotted       |  |
|                            | Overflow Inc: Yes            |                               | Overflow Cover: Yes           |  |
|                            | Inner Bowl Depth (mm): 110mm |                               |                               |  |