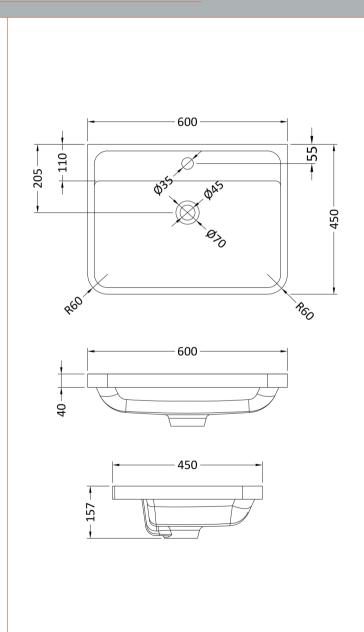

Sales Code: PMB003 Description: 600X450mm Poly Marble Basin

| Product Dime               | ısions                       |                               |                               |  |
|----------------------------|------------------------------|-------------------------------|-------------------------------|--|
| Height (mm):               |                              | 450                           |                               |  |
| Width (mm):                |                              | 600                           |                               |  |
| Depth (mm):                |                              | 157                           |                               |  |
| Nett Weight (kg):          |                              | 12.82                         |                               |  |
| Packaging Din              | nensions                     |                               |                               |  |
| Height (mm):               |                              | 167                           |                               |  |
| Width (mm):                |                              | 640                           |                               |  |
| Depth (mm):                |                              | 470                           |                               |  |
| Gross Weight (kg):         |                              | 12.82                         |                               |  |
| Packaging Dat              | a                            |                               |                               |  |
| Box Colour:                |                              | Brown Cardboard Box - Printed |                               |  |
| Box Qty:                   |                              | 1                             |                               |  |
| Label Size:                |                              | 100 x 50                      |                               |  |
| Label Colour:              |                              | White Label                   |                               |  |
| Label Qty:                 |                              | 2                             |                               |  |
| Outer Box Din              | nensions (If Appli           | cable)                        |                               |  |
| Height (mm):               |                              |                               |                               |  |
| Width (mm):                |                              |                               |                               |  |
| Depth (mm):                |                              |                               |                               |  |
| Gross Weight (kg           | ):                           |                               |                               |  |
| Barcode: 5055369021734     |                              |                               | 1734                          |  |
| Product Detail             | s                            |                               |                               |  |
| Country of Origin:         |                              | China                         |                               |  |
| Fitting Instruction:       |                              | No                            |                               |  |
| Certification:             | CE: No V                     | WRAS: N/A                     | WRAS No: N/A                  |  |
| Product Material:          | 1                            | Polymarble                    |                               |  |
| Fixing Supplied:           |                              | No                            |                               |  |
|                            |                              |                               |                               |  |
| Pans/Bidets:               | Trap Style: Not App          | dicable                       | Includes Seat: Not Applicable |  |
| r alls/bluets.             | Trap Style. NOT App          | nicable                       | mendes seat. Not applicable   |  |
| 0 1                        | C .T NIA                     | 1                             | No. 11 No. 12 House           |  |
| Seats:                     | Seat Type: Not App           |                               | Material: Not Applicable      |  |
|                            | Function: Not App            |                               | Hinge Type: Not Applicable    |  |
|                            | Hinge Material: Not          | Applicable                    |                               |  |
|                            |                              |                               |                               |  |
| Cisterns:                  | Operating Type: No           | t Applicabl                   | e Fittings: Not Applicable    |  |
| Lever Type: Not Applicable |                              |                               |                               |  |
|                            |                              |                               |                               |  |
|                            |                              |                               |                               |  |
| Basins:                    | Tap Hole: One Tapl           |                               | Chain Stay Hole: No           |  |
|                            | Template: Not Requ           | iired                         | Waste Type Req: Slotted       |  |
|                            | Overflow Inc: Yes            |                               | Overflow Cover: Yes           |  |
|                            | Inner Bowl Depth (mm): 110mm |                               |                               |  |