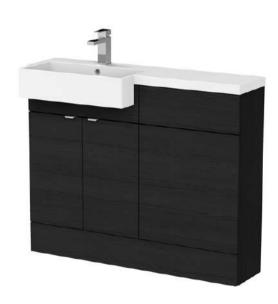

## ROXOR

Sales Code: CBI650 Description: 1100 Square Semi Rec Vanity & Wc Unit Lh

## **Packaging Details**

Barcode: 5056211890058

Sales Code: OFF607 Description: 600 Vanity Unit (255mm Deep)

| <b>Product Dimensions</b>  |                              |
|----------------------------|------------------------------|
| Height (mm):               | 864                          |
| Width (mm):                | 600                          |
| Depth (mm):                | 255                          |
| Nett Weight (kg):          | 17                           |
| Packaging Dimensions       |                              |
| Height (mm):               | 290                          |
| Width (mm):                | 625                          |
| Depth (mm):                | 875                          |
| Gross Weight (kg):         | 17.5                         |
| Packaging Data             |                              |
| Box Colour:                | Brown Cardboard Box          |
| Box Qty:                   | 1                            |
| Label Size:                | 100 x 50                     |
| Label Colour:              | White Label                  |
| Label Oty:                 | 2                            |
| Outer Box Dimensions (If A |                              |
| Height (mm):               | ipplicable)                  |
| Width (mm):                |                              |
| Depth (mm):                |                              |
| Gross Weight (kg):         |                              |
| Barcode:                   | 5055275817285                |
| Product Details            | 3033213011203                |
| Country of Origin:         | United Kingdom               |
| Fitting Instruction:       | No                           |
| CE & UKCA:                 | N/A                          |
| FSC Certified Materials:   | Yes                          |
| Colour:                    | Black Woodgrain              |
| Construction Method:       | Cam & Wood Dowel             |
| Construction Type:         | Rigid                        |
| Cabinet Finish:            | MFC Textured Woodgrain       |
| Fascia Finish:             | MFC Textured Woodgrain       |
| Cabinet Thickness (mm):    | 18                           |
| Fascia Thickness (mm):     | 18                           |
| Drawer Included:           | No                           |
| Drawer Type:               | Not Applicable               |
| No of Shelves:             | 1                            |
| Hinge Type:                | 95 Degree Clip-On Soft Close |
| Hinge Included:            | Yes                          |
| Adjustable Legs:           | No                           |
| Fixings Included:          | Yes                          |
| Handle Style:              | Contemporary                 |
| Waste Shroud:              | No                           |
| Handle Included:           | Yes                          |
| Handle Type:               | Wrapover                     |
|                            |                              |

Sales Code: OFF645 Description: 500 Wc Unit (255mm Deep)

| <b>Product Dimensions</b>  |                        |  |  |
|----------------------------|------------------------|--|--|
| Height (mm):               | 864                    |  |  |
| Width (mm):                | 500                    |  |  |
| Depth (mm):                | 255                    |  |  |
| Nett Weight (kg):          | 11.5                   |  |  |
| Packaging Dimensions       |                        |  |  |
| Height (mm):               | 290                    |  |  |
| Width (mm):                | 525                    |  |  |
| Depth (mm):                | 875                    |  |  |
| Gross Weight (kg):         | 12                     |  |  |
| Packaging Data             |                        |  |  |
| Box Colour:                | Brown Cardboard Box    |  |  |
| Box Qty:                   | 1                      |  |  |
| Label Size:                | 100 x 50               |  |  |
| Label Colour:              | White Label            |  |  |
| Label Qty:                 | 2                      |  |  |
| Outer Box Dimensions (If A | Applicable)            |  |  |
| Height (mm):               |                        |  |  |
| Width (mm):                |                        |  |  |
| Depth (mm):                |                        |  |  |
| Gross Weight (kg):         |                        |  |  |
| Barcode:                   | 5055275816813          |  |  |
| Product Details            |                        |  |  |
| Country of Origin:         | United Kingdom         |  |  |
| Fitting Instruction:       | No                     |  |  |
| CE & UKCA:                 | N/A                    |  |  |
| FSC Certified Materials:   | Yes                    |  |  |
| Colour:                    | Black Woodgrain        |  |  |
| Construction Method:       | Cam & Wood Dowel       |  |  |
| Construction Type:         | Rigid                  |  |  |
| Cabinet Finish:            | MFC Textured Woodgrain |  |  |
| Fascia Finish:             | MFC Textured Woodgrain |  |  |
| Cabinet Thickness (mm):    | 18                     |  |  |
| Fascia Thickness (mm):     | 18                     |  |  |
| Drawer Included:           | No                     |  |  |
| Drawer Type:               | Not Applicable         |  |  |
| No of Shelves:             | 0                      |  |  |
| Hinge Type:                | Not Applicable         |  |  |
| Hinge Included:            | No                     |  |  |
| Adjustable Legs:           | No                     |  |  |
| Fixings Included:          | Yes                    |  |  |
| Handle Style:              | Not Applicable         |  |  |
| Waste Shroud:              | No                     |  |  |
| Handle Included:           | No                     |  |  |
| Handle Type:               | Not Applicable         |  |  |
|                            |                        |  |  |