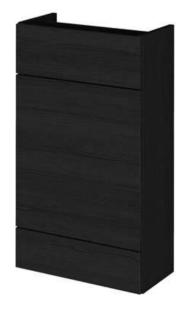

Sales Code: OFF645 Description: 500 Wc Unit (255mm Deep)

| <b>Product Dimensions</b>  |                        |  |  |
|----------------------------|------------------------|--|--|
| Height (mm):               | 864                    |  |  |
| Width (mm):                | 500                    |  |  |
| Depth (mm):                | 255                    |  |  |
| Nett Weight (kg):          | 11.5                   |  |  |
| Packaging Dimensions       |                        |  |  |
| Height (mm):               | 290                    |  |  |
| Width (mm):                | 525                    |  |  |
| Depth (mm):                | 875                    |  |  |
| Gross Weight (kg):         | 12                     |  |  |
| Packaging Data             |                        |  |  |
| Box Colour:                | Brown Cardboard Box    |  |  |
| Box Qty:                   | 1                      |  |  |
| Label Size:                | 100 x 50               |  |  |
| Label Colour:              | White Label            |  |  |
| Label Qty:                 | 2                      |  |  |
| Outer Box Dimensions (If A | Applicable)            |  |  |
| Height (mm):               |                        |  |  |
| Width (mm):                |                        |  |  |
| Depth (mm):                |                        |  |  |
| Gross Weight (kg):         |                        |  |  |
| Barcode:                   | 5055275816813          |  |  |
| Product Details            |                        |  |  |
| Country of Origin:         | United Kingdom         |  |  |
| Fitting Instruction:       | No                     |  |  |
| CE & UKCA:                 | N/A                    |  |  |
| FSC Certified Materials:   | Yes                    |  |  |
| Colour:                    | Black Woodgrain        |  |  |
| Construction Method:       | Cam & Wood Dowel       |  |  |
| Construction Type:         | Rigid                  |  |  |
| Cabinet Finish:            | MFC Textured Woodgrain |  |  |
| Fascia Finish:             | MFC Textured Woodgrain |  |  |
| Cabinet Thickness (mm):    | 18                     |  |  |
| Fascia Thickness (mm):     | 18                     |  |  |
| Drawer Included:           | No                     |  |  |
| Drawer Type:               | Not Applicable         |  |  |
| No of Shelves:             | 0                      |  |  |
| Hinge Type:                | Not Applicable         |  |  |
| Hinge Included:            | No                     |  |  |
| Adjustable Legs:           | No                     |  |  |
| Fixings Included:          | Yes                    |  |  |
| Handle Style:              | Not Applicable         |  |  |
| Waste Shroud:              | No                     |  |  |
| Handle Included:           | No                     |  |  |
| Handle Type:               | Not Applicable         |  |  |
|                            |                        |  |  |