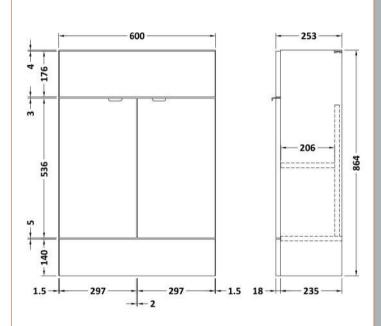

## **Packaging Details**

Barcode: 5056211890058

Sales Code: OFF607 Description: 600 Vanity Unit (255mm Deep)

| <b>Product Dimensions</b>  |                              |
|----------------------------|------------------------------|
| Height (mm):               | 864                          |
| Width (mm):                | 600                          |
| Depth (mm):                | 255                          |
| Nett Weight (kg):          | 17                           |
| Packaging Dimensions       |                              |
| Height (mm):               | 290                          |
| Width (mm):                | 625                          |
| Depth (mm):                | 875                          |
| Gross Weight (kg):         | 17.5                         |
| Packaging Data             |                              |
| Box Colour:                | Brown Cardboard Box          |
| Box Qty:                   | 1                            |
| Label Size:                | 100 x 50                     |
| Label Colour:              | White Label                  |
| Label Oty:                 | 2                            |
| Outer Box Dimensions (If A |                              |
| Height (mm):               | ipplicable)                  |
| Width (mm):                |                              |
| Depth (mm):                |                              |
| Gross Weight (kg):         |                              |
| Barcode:                   | 5055275817285                |
| Product Details            | 3033213011203                |
| Country of Origin:         | United Kingdom               |
| Fitting Instruction:       | No                           |
| CE & UKCA:                 | N/A                          |
| FSC Certified Materials:   | Yes                          |
| Colour:                    | Black Woodgrain              |
| Construction Method:       | Cam & Wood Dowel             |
| Construction Type:         | Rigid                        |
| Cabinet Finish:            | MFC Textured Woodgrain       |
| Fascia Finish:             | MFC Textured Woodgrain       |
| Cabinet Thickness (mm):    | 18                           |
| Fascia Thickness (mm):     | 18                           |
| Drawer Included:           | No                           |
| Drawer Type:               | Not Applicable               |
| No of Shelves:             | 1                            |
| Hinge Type:                | 95 Degree Clip-On Soft Close |
| Hinge Included:            | Yes                          |
| Adjustable Legs:           | No                           |
| Fixings Included:          | Yes                          |
| Handle Style:              | Contemporary                 |
| Waste Shroud:              | No                           |
| Handle Included:           | Yes                          |
| Handle Type:               | Wrapover                     |
|                            |                              |