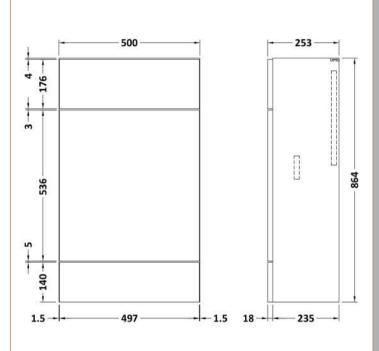

Sales Code: OFF645 Description: 500 Wc Unit (255mm Deep)

| <b>Product Dimensions</b>  |                        |  |  |
|----------------------------|------------------------|--|--|
| Height (mm):               | 864                    |  |  |
| Width (mm):                | 500                    |  |  |
| Depth (mm):                | 255                    |  |  |
| Nett Weight (kg):          | 11.5                   |  |  |
| Packaging Dimensions       |                        |  |  |
| Height (mm):               | 290                    |  |  |
| Width (mm):                | 525                    |  |  |
| Depth (mm):                | 875                    |  |  |
| Gross Weight (kg):         | 12                     |  |  |
| Packaging Data             |                        |  |  |
| Box Colour:                | Brown Cardboard Box    |  |  |
| Box Qty:                   | 1                      |  |  |
| Label Size:                | 100 x 50               |  |  |
| Label Colour:              | White Label            |  |  |
| Label Qty:                 | 2                      |  |  |
| Outer Box Dimensions (If A | Applicable)            |  |  |
| Height (mm):               |                        |  |  |
| Width (mm):                |                        |  |  |
| Depth (mm):                |                        |  |  |
| Gross Weight (kg):         |                        |  |  |
| Barcode:                   | 5055275816813          |  |  |
| Product Details            |                        |  |  |
| Country of Origin:         | United Kingdom         |  |  |
| Fitting Instruction:       | No                     |  |  |
| CE & UKCA:                 | N/A                    |  |  |
| FSC Certified Materials:   | Yes                    |  |  |
| Colour:                    | Black Woodgrain        |  |  |
| Construction Method:       | Cam & Wood Dowel       |  |  |
| Construction Type:         | Rigid                  |  |  |
| Cabinet Finish:            | MFC Textured Woodgrain |  |  |
| Fascia Finish:             | MFC Textured Woodgrain |  |  |
| Cabinet Thickness (mm):    | 18                     |  |  |
| Fascia Thickness (mm):     | 18                     |  |  |
| Drawer Included:           | No                     |  |  |
| Drawer Type:               | Not Applicable         |  |  |
| No of Shelves:             | 0                      |  |  |
| Hinge Type:                | Not Applicable         |  |  |
| Hinge Included:            | No                     |  |  |
| Adjustable Legs:           | No                     |  |  |
| Fixings Included:          | Yes                    |  |  |
| Handle Style:              | Not Applicable         |  |  |
| Waste Shroud:              | No                     |  |  |
| Handle Included:           | No                     |  |  |
| Handle Type:               | Not Applicable         |  |  |
|                            |                        |  |  |