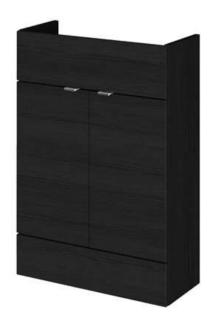

## **Packaging Details**

Barcode: 5056211890058

Sales Code: OFF607 Description: 600 Vanity Unit (255mm Deep)

| <b>Product Dimensions</b>  |                              |
|----------------------------|------------------------------|
| Height (mm):               | 864                          |
| Width (mm):                | 600                          |
| Depth (mm):                | 255                          |
| Nett Weight (kg):          | 17                           |
| Packaging Dimensions       |                              |
| Height (mm):               | 290                          |
| Width (mm):                | 625                          |
| Depth (mm):                | 875                          |
| Gross Weight (kg):         | 17.5                         |
| Packaging Data             |                              |
| Box Colour:                | Brown Cardboard Box          |
| Box Qty:                   | 1                            |
| Label Size:                | 100 x 50                     |
| Label Colour:              | White Label                  |
| Label Oty:                 | 2                            |
| Outer Box Dimensions (If A |                              |
| Height (mm):               | ipplicable)                  |
| Width (mm):                |                              |
| Depth (mm):                |                              |
| Gross Weight (kg):         |                              |
| Barcode:                   | 5055275817285                |
| Product Details            | 3033213011203                |
| Country of Origin:         | United Kingdom               |
| Fitting Instruction:       | No                           |
| CE & UKCA:                 | N/A                          |
| FSC Certified Materials:   | Yes                          |
| Colour:                    | Black Woodgrain              |
| Construction Method:       | Cam & Wood Dowel             |
| Construction Type:         | Rigid                        |
| Cabinet Finish:            | MFC Textured Woodgrain       |
| Fascia Finish:             | MFC Textured Woodgrain       |
| Cabinet Thickness (mm):    | 18                           |
| Fascia Thickness (mm):     | 18                           |
| Drawer Included:           | No                           |
| Drawer Type:               | Not Applicable               |
| No of Shelves:             | 1                            |
| Hinge Type:                | 95 Degree Clip-On Soft Close |
| Hinge Included:            | Yes                          |
| Adjustable Legs:           | No                           |
| Fixings Included:          | Yes                          |
| Handle Style:              | Contemporary                 |
| Waste Shroud:              | No                           |
| Handle Included:           | Yes                          |
| Handle Type:               | Wrapover                     |
|                            |                              |