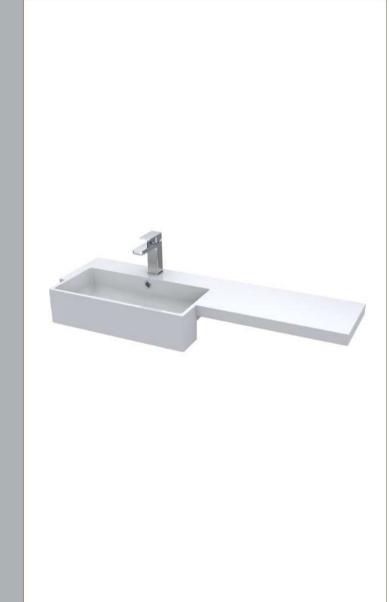

Sales Code: PMB613L Description: 1100 Square S/Recess Polymarble Basin Lh

| <b>Product Dime</b>                                                                           | nsions                       |                            |                               |
|-----------------------------------------------------------------------------------------------|------------------------------|----------------------------|-------------------------------|
| Height (mm):                                                                                  | 1:                           | 35                         |                               |
| Width (mm):                                                                                   | 1:                           | 103                        |                               |
| Depth (mm):                                                                                   | 3.                           | 55                         |                               |
| Nett Weight (kg):                                                                             | : 1                          | 6                          |                               |
| Packaging Din                                                                                 | nensions                     |                            |                               |
| Height (mm):                                                                                  | 1                            | 90                         |                               |
| Width (mm):                                                                                   | 4.                           | 20                         |                               |
| Depth (mm):                                                                                   | 1                            | 160                        |                               |
| Gross Weight (kg                                                                              | g): 1                        | 6                          |                               |
| <b>Packaging Dat</b>                                                                          | ta                           |                            |                               |
| Box Colour:                                                                                   | В                            | rown Card                  | board Box - Printed           |
| Box Qty:                                                                                      | 1                            |                            |                               |
| Label Size:                                                                                   | 1                            | 00 x 50                    |                               |
| Label Colour:                                                                                 | V                            | hite Label                 |                               |
| Label Qty:                                                                                    | 2                            |                            |                               |
| <b>Outer Box Din</b>                                                                          | nensions (If Applic          | able)                      |                               |
| Height (mm):                                                                                  |                              |                            |                               |
| Width (mm):                                                                                   |                              |                            |                               |
| Depth (mm):                                                                                   |                              |                            |                               |
| Gross Weight (kg                                                                              | g):                          |                            |                               |
| Barcode:                                                                                      | 5                            | 056211879                  | 022                           |
| <b>Product Detail</b>                                                                         | ls                           |                            |                               |
| Country of Origin                                                                             | n: C                         | hina                       |                               |
| Fitting Instruction                                                                           | n: N                         | 0                          |                               |
| Certification: CE                                                                             | & UKCA: No W                 | RAS: N/A                   | WRAS No: N/A                  |
| Product Material:                                                                             | P                            | olymarble                  |                               |
| Fixing Supplied:                                                                              | N                            | Ю                          |                               |
|                                                                                               |                              |                            |                               |
| Pans/Bidets:                                                                                  | Trap Style: Not Appl         | icable                     | Includes Seat: Not Applicable |
| Seats:                                                                                        | Seat Type: Not Appli         | icable                     | Material: Not Applicable      |
| Scats.                                                                                        | Function: Not Appli          |                            | Hinge Type: Not Applicable    |
|                                                                                               | Hinge Material: Not          |                            | Timge Type. Not Applicable    |
|                                                                                               | 1111180 11111101111111 110(7 | присавис                   |                               |
| Cisterns:                                                                                     | Operating Type: Not          | Annlicable                 | Fittings: Not Applicable      |
| Cisterns: Operating Type: Not Applicable Fittings: Not Applicable  Lever Type: Not Applicable |                              | 1 Ittiligs. Not Applicable |                               |
|                                                                                               | Level Type. Not App          | лісаріе                    |                               |
| Basins:                                                                                       | Tap Hole: One Taph           | ole                        | Chain Stay Hole: No           |
| Template: Not Requ                                                                            |                              |                            | Waste Type Reg: Slotted       |
|                                                                                               |                              |                            | Overflow Cover: Yes           |
|                                                                                               | Inner Bowl Depth (mi         |                            |                               |
|                                                                                               | miler Bowr Depth (mi         | <i>)</i> . 103mm           | 1                             |