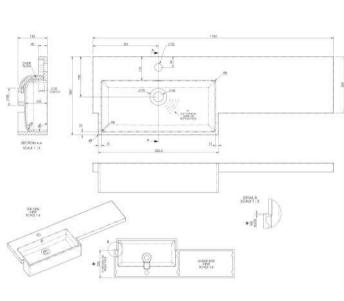

Sales Code: PMB613L Description: 1100 Square S/Recess Polymarble Basin Lh

| <b>Product Dime</b>                                                                           | nsions                       |                            |                               |
|-----------------------------------------------------------------------------------------------|------------------------------|----------------------------|-------------------------------|
| Height (mm):                                                                                  | 1:                           | 35                         |                               |
| Width (mm):                                                                                   | 1:                           | 103                        |                               |
| Depth (mm):                                                                                   | 3.                           | 55                         |                               |
| Nett Weight (kg):                                                                             | : 1                          | 6                          |                               |
| Packaging Din                                                                                 | nensions                     |                            |                               |
| Height (mm):                                                                                  | 1                            | 90                         |                               |
| Width (mm):                                                                                   | 4.                           | 20                         |                               |
| Depth (mm):                                                                                   | 1                            | 160                        |                               |
| Gross Weight (kg                                                                              | g): 1                        | 6                          |                               |
| <b>Packaging Dat</b>                                                                          | ta                           |                            |                               |
| Box Colour:                                                                                   | В                            | rown Card                  | board Box - Printed           |
| Box Qty:                                                                                      | 1                            |                            |                               |
| Label Size:                                                                                   | 1                            | 00 x 50                    |                               |
| Label Colour:                                                                                 | V                            | hite Label                 |                               |
| Label Qty:                                                                                    | 2                            |                            |                               |
| <b>Outer Box Din</b>                                                                          | nensions (If Applic          | able)                      |                               |
| Height (mm):                                                                                  |                              |                            |                               |
| Width (mm):                                                                                   |                              |                            |                               |
| Depth (mm):                                                                                   |                              |                            |                               |
| Gross Weight (kg                                                                              | g):                          |                            |                               |
| Barcode:                                                                                      | 5                            | 056211879                  | 022                           |
| <b>Product Detail</b>                                                                         | ls                           |                            |                               |
| Country of Origin                                                                             | n: C                         | hina                       |                               |
| Fitting Instruction                                                                           | n: N                         | 0                          |                               |
| Certification: CE                                                                             | & UKCA: No W                 | RAS: N/A                   | WRAS No: N/A                  |
| Product Material:                                                                             | P                            | olymarble                  |                               |
| Fixing Supplied:                                                                              | N                            | Ю                          |                               |
|                                                                                               |                              |                            |                               |
| Pans/Bidets:                                                                                  | Trap Style: Not Appl         | icable                     | Includes Seat: Not Applicable |
| Seats:                                                                                        | Seat Type: Not Appli         | icable                     | Material: Not Applicable      |
| Scats.                                                                                        | Function: Not Appli          |                            | Hinge Type: Not Applicable    |
|                                                                                               | Hinge Material: Not          |                            | Timge Type. Not Applicable    |
|                                                                                               | 1111180 11111101111111 110(7 | присавис                   |                               |
| Cisterns:                                                                                     | Operating Type: Not          | Annlicable                 | Fittings: Not Applicable      |
| Cisterns: Operating Type: Not Applicable Fittings: Not Applicable  Lever Type: Not Applicable |                              | 1 Ittiligs. Not Applicable |                               |
|                                                                                               | Level Type. Not App          | лісаріе                    |                               |
| Basins:                                                                                       | Tap Hole: One Taph           | ole                        | Chain Stay Hole: No           |
| Template: Not Requ                                                                            |                              |                            | Waste Type Reg: Slotted       |
|                                                                                               |                              |                            | Overflow Cover: Yes           |
|                                                                                               | Inner Bowl Depth (mi         |                            |                               |
|                                                                                               | miler Bowr Depth (mi         | <i>)</i> . 103mm           | 1                             |