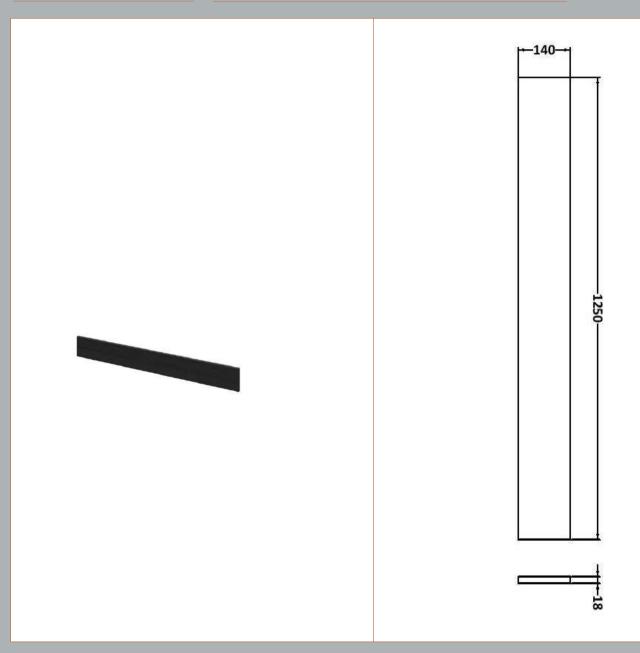

Sales Code: OFF691 Description: 1.25M Continuous Plinth (1250X140x18mm)

| <b>Product Dimensions</b>            |                        |  |  |
|--------------------------------------|------------------------|--|--|
| Height (mm):                         | 1250                   |  |  |
| Width (mm):                          | 145                    |  |  |
| Depth (mm):                          | 18                     |  |  |
| Nett Weight (kg):                    | 2                      |  |  |
| Packaging Dimensions                 |                        |  |  |
| Height (mm):                         | 20                     |  |  |
| Width (mm):                          | 150                    |  |  |
| Depth (mm):                          | 1260                   |  |  |
| Gross Weight (kg):                   | 2                      |  |  |
| Packaging Data                       |                        |  |  |
| Box Colour:                          | Brown Cardboard Box    |  |  |
| Box Qty:                             | 1                      |  |  |
| Label Size:                          | 100 x 50               |  |  |
| Label Colour:                        | White Label            |  |  |
| Label Qty:                           | 2                      |  |  |
| <b>Outer Box Dimensions (If Appl</b> | icable)                |  |  |
| Height (mm):                         |                        |  |  |
| Width (mm):                          |                        |  |  |
| Depth (mm):                          |                        |  |  |
| Gross Weight (kg):                   |                        |  |  |
| Barcode:                             | 5055275828403          |  |  |
| Product Details                      |                        |  |  |
| Country of Origin:                   | United Kingdom         |  |  |
| Fitting Instruction:                 | No                     |  |  |
| CE & UKCA:                           | N/A                    |  |  |
| FSC Certified Materials:             | Yes                    |  |  |
| Colour:                              | Black Woodgrain        |  |  |
| Construction Method:                 | Not Applicable         |  |  |
| Construction Type:                   | Flat-Pack              |  |  |
| Cabinet Finish:                      | Not Applicable         |  |  |
| Fascia Finish:                       | MFC Textured Woodgrain |  |  |
| Cabinet Thickness (mm):              |                        |  |  |
| Fascia Thickness (mm):               | 18                     |  |  |
| Drawer Included:                     | Not Applicable         |  |  |
| Drawer Type:                         | Not Applicable         |  |  |
| No of Shelves:                       | Not Applicable         |  |  |
| Hinge Type:                          | Not Applicable         |  |  |
| Hinge Included:                      | Not Applicable         |  |  |
| Adjustable Legs:                     | No                     |  |  |
| Fixings Included:                    | No                     |  |  |
| Handle Style:                        | Not Applicable         |  |  |
| Waste Shroud:                        | Not Applicable         |  |  |
| Handle Included:                     | No                     |  |  |
| Handle Type:                         | Not Applicable         |  |  |