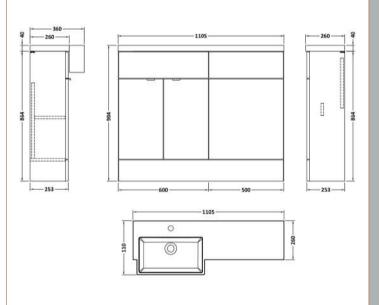

## **Packaging Details**

Barcode: 5056211890058

Sales Code: OFF607 Description: 600 Vanity Unit (255mm Deep)

| <b>Product Dimensions</b>  |                              |
|----------------------------|------------------------------|
| Height (mm):               | 864                          |
| Width (mm):                | 600                          |
| Depth (mm):                | 255                          |
| Nett Weight (kg):          | 17                           |
| Packaging Dimensions       |                              |
| Height (mm):               | 290                          |
| Width (mm):                | 625                          |
| Depth (mm):                | 875                          |
| Gross Weight (kg):         | 17.5                         |
| Packaging Data             |                              |
| Box Colour:                | Brown Cardboard Box          |
| Box Qty:                   | 1                            |
| Label Size:                | 100 x 50                     |
| Label Colour:              | White Label                  |
| Label Oty:                 | 2                            |
| Outer Box Dimensions (If A |                              |
| Height (mm):               | ipplicable)                  |
| Width (mm):                |                              |
| Depth (mm):                |                              |
| Gross Weight (kg):         |                              |
| Barcode:                   | 5055275817285                |
| Product Details            | 3033213011203                |
| Country of Origin:         | United Kingdom               |
| Fitting Instruction:       | No                           |
| CE & UKCA:                 | N/A                          |
| FSC Certified Materials:   | Yes                          |
| Colour:                    | Black Woodgrain              |
| Construction Method:       | Cam & Wood Dowel             |
| Construction Type:         | Rigid                        |
| Cabinet Finish:            | MFC Textured Woodgrain       |
| Fascia Finish:             | MFC Textured Woodgrain       |
| Cabinet Thickness (mm):    | 18                           |
| Fascia Thickness (mm):     | 18                           |
| Drawer Included:           | No                           |
| Drawer Type:               | Not Applicable               |
| No of Shelves:             | 1                            |
| Hinge Type:                | 95 Degree Clip-On Soft Close |
| Hinge Included:            | Yes                          |
| Adjustable Legs:           | No                           |
| Fixings Included:          | Yes                          |
| Handle Style:              | Contemporary                 |
| Waste Shroud:              | No                           |
| Handle Included:           | Yes                          |
| Handle Type:               | Wrapover                     |
|                            |                              |

Sales Code: OFF645 Description: 500 Wc Unit (255mm Deep)

| <b>Product Dimensions</b>  |                        |  |  |
|----------------------------|------------------------|--|--|
| Height (mm):               | 864                    |  |  |
| Width (mm):                | 500                    |  |  |
| Depth (mm):                | 255                    |  |  |
| Nett Weight (kg):          | 11.5                   |  |  |
| Packaging Dimensions       |                        |  |  |
| Height (mm):               | 290                    |  |  |
| Width (mm):                | 525                    |  |  |
| Depth (mm):                | 875                    |  |  |
| Gross Weight (kg):         | 12                     |  |  |
| Packaging Data             |                        |  |  |
| Box Colour:                | Brown Cardboard Box    |  |  |
| Box Qty:                   | 1                      |  |  |
| Label Size:                | 100 x 50               |  |  |
| Label Colour:              | White Label            |  |  |
| Label Qty:                 | 2                      |  |  |
| Outer Box Dimensions (If A | Applicable)            |  |  |
| Height (mm):               |                        |  |  |
| Width (mm):                |                        |  |  |
| Depth (mm):                |                        |  |  |
| Gross Weight (kg):         |                        |  |  |
| Barcode:                   | 5055275816813          |  |  |
| Product Details            |                        |  |  |
| Country of Origin:         | United Kingdom         |  |  |
| Fitting Instruction:       | No                     |  |  |
| CE & UKCA:                 | N/A                    |  |  |
| FSC Certified Materials:   | Yes                    |  |  |
| Colour:                    | Black Woodgrain        |  |  |
| Construction Method:       | Cam & Wood Dowel       |  |  |
| Construction Type:         | Rigid                  |  |  |
| Cabinet Finish:            | MFC Textured Woodgrain |  |  |
| Fascia Finish:             | MFC Textured Woodgrain |  |  |
| Cabinet Thickness (mm):    | 18                     |  |  |
| Fascia Thickness (mm):     | 18                     |  |  |
| Drawer Included:           | No                     |  |  |
| Drawer Type:               | Not Applicable         |  |  |
| No of Shelves:             | 0                      |  |  |
| Hinge Type:                | Not Applicable         |  |  |
| Hinge Included:            | No                     |  |  |
| Adjustable Legs:           | No                     |  |  |
| Fixings Included:          | Yes                    |  |  |
| Handle Style:              | Not Applicable         |  |  |
| Waste Shroud:              | No                     |  |  |
| Handle Included:           | No                     |  |  |
| Handle Type:               | Not Applicable         |  |  |
|                            |                        |  |  |