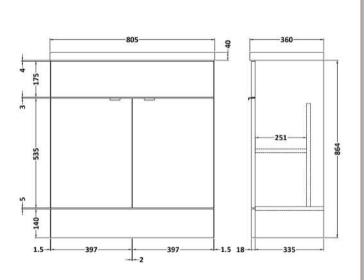

## **Packaging Details**

Barcode: 5056211850311

Sales Code: OFG409 Description: 800 Vanity Unit (355mm Deep)

| <b>Product Dimensions</b>   |                              |
|-----------------------------|------------------------------|
| Height (mm):                | 864                          |
| Width (mm):                 | 800                          |
| Depth (mm):                 | 355                          |
| Nett Weight (kg):           | 24.5                         |
| Packaging Dimensions        |                              |
| Height (mm):                | 900                          |
| Width (mm):                 | 825                          |
| Depth (mm):                 | 375                          |
| Gross Weight (kg):          | 25                           |
| Packaging Data              |                              |
| Box Colour:                 | Brown Cardboard Box          |
| Box Qty:                    | 1                            |
| Label Size:                 | 100 x 50                     |
| Label Colour:               | White Label                  |
| Label Qty:                  | 2                            |
| Outer Box Dimensions (If Ap | plicable)                    |
| Height (mm):                | priemore                     |
| Width (mm):                 |                              |
| Depth (mm):                 |                              |
| Gross Weight (kg):          |                              |
| Barcode:                    | 5056211849896                |
| Product Details             |                              |
| Country of Origin:          | China                        |
| Fitting Instruction:        | No                           |
| CE & UKCA:                  | N/A                          |
| FSC Certified Materials:    | Yes                          |
| Colour:                     | Gloss Grey Mist              |
| Construction Method:        | Cam & Wood Dowel             |
| Construction Type:          | Rigid                        |
| Cabinet Finish:             | MFC Painted Gloss            |
| Fascia Finish:              | MFC Painted Gloss            |
| Cabinet Thickness (mm):     | 16                           |
| Fascia Thickness (mm):      | 18                           |
| Drawer Included:            | No                           |
| Drawer Type:                | Not Applicable               |
| No of Shelves:              | 1                            |
| Hinge Type:                 | 95 Degree Clip-On Soft Close |
| Hinge Included:             | Yes                          |
| Adjustable Legs:            | No                           |
| Fixings Included:           | Yes                          |
| Handle Style:               | Contemporary                 |
| Waste Shroud:               | No                           |
| Handle Included:            | Yes                          |