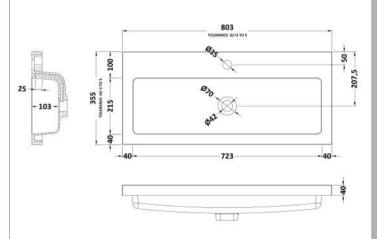

Wrapover

Handle Type:

Sales Code: PMB315 Description: 800 Rear Tap Basin 1Th

| D I (D)                                                           | •                                                        |
|-------------------------------------------------------------------|----------------------------------------------------------|
| <b>Product Dime</b>                                               |                                                          |
| Height (mm):                                                      | 355                                                      |
| Width (mm):                                                       | 803                                                      |
| Depth (mm):                                                       | 135                                                      |
| Nett Weight (kg)                                                  |                                                          |
| Packaging Dir                                                     | mensions                                                 |
| Height (mm):                                                      | 200                                                      |
| Width (mm):                                                       | 420                                                      |
| Depth (mm):                                                       | 855                                                      |
| Gross Weight (kg                                                  |                                                          |
| Packaging Da                                                      | ta                                                       |
| Box Colour:                                                       | Brown Cardboard Box - Printed                            |
| Box Qty:                                                          | 1                                                        |
| Label Size:                                                       | 100 x 50                                                 |
| Label Colour:                                                     | White Label                                              |
| Label Qty:                                                        | 2                                                        |
| <b>Outer Box Dir</b>                                              | mensions (If Applicable)                                 |
| Height (mm):                                                      |                                                          |
| Width (mm):                                                       |                                                          |
| Depth (mm):                                                       |                                                          |
| Gross Weight (kg                                                  | g):                                                      |
| Barcode:                                                          | 5055275828113                                            |
| <b>Product Detai</b>                                              | ils                                                      |
| Country of Origin                                                 | n: China                                                 |
| Fitting Instructio                                                | n: No                                                    |
| Certification: CI                                                 | E & UKCA: No WRAS: N/A WRAS No: N/A                      |
| Product Material                                                  | : Polymarble                                             |
| Fixing Supplied:                                                  | No                                                       |
| I ming pappinea.                                                  |                                                          |
| Pans/Bidets:                                                      | Trap Style: Not Applicable Includes Seat: Not Applicable |
| Seats:                                                            | Seat Type: Not Applicable Material: Not Applicable       |
| Scats.                                                            | Function: Not Applicable Hinge Type: Not Applicable      |
|                                                                   | Hinge Material: Not Applicable                           |
|                                                                   | Timge Material. Not Applicable                           |
|                                                                   |                                                          |
| Cisterns: Operating Type: Not Applicable Fittings: Not Applicable |                                                          |
|                                                                   | Lever Type: Not Applicable                               |
| Basins:                                                           | Tap Hole: One Taphole Chain Stay Hole: No                |
|                                                                   | Template: Not Required Waste Type Req: Slotted           |
|                                                                   | Overflow Inc: Yes Overflow Cover: Yes                    |
|                                                                   | Inner Bowl Depth (mm): 103mm                             |