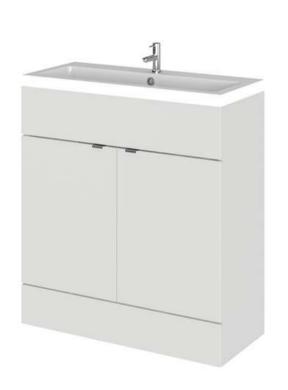

## ROXOR

Sales Code: CBI428 Description: 800mm Fd Vanity Unit & Basin

## **Packaging Details**

Barcode: 5056211850311

Sales Code: OFG409 Description: 800 Vanity Unit (355mm Deep)

| <b>Product Dimensions</b>   |                              |
|-----------------------------|------------------------------|
| Height (mm):                | 864                          |
| Width (mm):                 | 800                          |
| Depth (mm):                 | 355                          |
| Nett Weight (kg):           | 24.5                         |
| Packaging Dimensions        |                              |
| Height (mm):                | 900                          |
| Width (mm):                 | 825                          |
| Depth (mm):                 | 375                          |
| Gross Weight (kg):          | 25                           |
| Packaging Data              |                              |
| Box Colour:                 | Brown Cardboard Box          |
| Box Qty:                    | 1                            |
| Label Size:                 | 100 x 50                     |
| Label Colour:               | White Label                  |
| Label Qty:                  | 2                            |
| Outer Box Dimensions (If Ap | plicable)                    |
| Height (mm):                | priemore                     |
| Width (mm):                 |                              |
| Depth (mm):                 |                              |
| Gross Weight (kg):          |                              |
| Barcode:                    | 5056211849896                |
| Product Details             |                              |
| Country of Origin:          | China                        |
| Fitting Instruction:        | No                           |
| CE & UKCA:                  | N/A                          |
| FSC Certified Materials:    | Yes                          |
| Colour:                     | Gloss Grey Mist              |
| Construction Method:        | Cam & Wood Dowel             |
| Construction Type:          | Rigid                        |
| Cabinet Finish:             | MFC Painted Gloss            |
| Fascia Finish:              | MFC Painted Gloss            |
| Cabinet Thickness (mm):     | 16                           |
| Fascia Thickness (mm):      | 18                           |
| Drawer Included:            | No                           |
| Drawer Type:                | Not Applicable               |
| No of Shelves:              | 1                            |
| Hinge Type:                 | 95 Degree Clip-On Soft Close |
| Hinge Included:             | Yes                          |
| Adjustable Legs:            | No                           |
| Fixings Included:           | Yes                          |
| Handle Style:               | Contemporary                 |
| Waste Shroud:               | No                           |
| Handle Included:            | Yes                          |