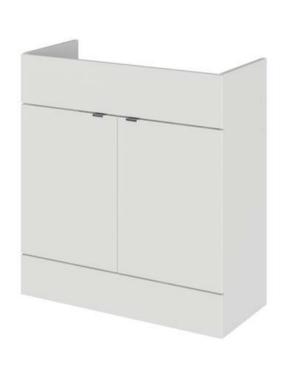

## **Packaging Details**

Barcode: 5056211850311

Sales Code: OFG409 Description: 800 Vanity Unit (355mm Deep)

| <b>Product Dimensions</b>   |                              |
|-----------------------------|------------------------------|
| Height (mm):                | 864                          |
| Width (mm):                 | 800                          |
| Depth (mm):                 | 355                          |
| Nett Weight (kg):           | 24.5                         |
| Packaging Dimensions        |                              |
| Height (mm):                | 900                          |
| Width (mm):                 | 825                          |
| Depth (mm):                 | 375                          |
| Gross Weight (kg):          | 25                           |
| Packaging Data              |                              |
| Box Colour:                 | Brown Cardboard Box          |
| Box Qty:                    | 1                            |
| Label Size:                 | 100 x 50                     |
| Label Colour:               | White Label                  |
| Label Qty:                  | 2                            |
| Outer Box Dimensions (If Ap | plicable)                    |
| Height (mm):                | priemore                     |
| Width (mm):                 |                              |
| Depth (mm):                 |                              |
| Gross Weight (kg):          |                              |
| Barcode:                    | 5056211849896                |
| Product Details             |                              |
| Country of Origin:          | China                        |
| Fitting Instruction:        | No                           |
| CE & UKCA:                  | N/A                          |
| FSC Certified Materials:    | Yes                          |
| Colour:                     | Gloss Grey Mist              |
| Construction Method:        | Cam & Wood Dowel             |
| Construction Type:          | Rigid                        |
| Cabinet Finish:             | MFC Painted Gloss            |
| Fascia Finish:              | MFC Painted Gloss            |
| Cabinet Thickness (mm):     | 16                           |
| Fascia Thickness (mm):      | 18                           |
| Drawer Included:            | No                           |
| Drawer Type:                | Not Applicable               |
| No of Shelves:              | 1                            |
| Hinge Type:                 | 95 Degree Clip-On Soft Close |
| Hinge Included:             | Yes                          |
| Adjustable Legs:            | No                           |
| Fixings Included:           | Yes                          |
| Handle Style:               | Contemporary                 |
| Waste Shroud:               | No                           |
| Handle Included:            | Yes                          |