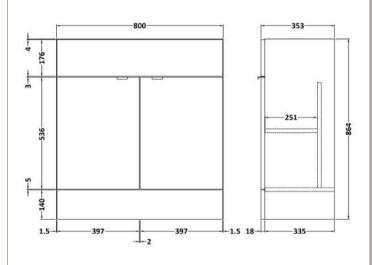

## **Packaging Details**

Barcode: 5056211850311

Sales Code: OFG409 Description: 800 Vanity Unit (355mm Deep)

| <b>Product Dimensions</b>   |                              |
|-----------------------------|------------------------------|
| Height (mm):                | 864                          |
| Width (mm):                 | 800                          |
| Depth (mm):                 | 355                          |
| Nett Weight (kg):           | 24.5                         |
| Packaging Dimensions        |                              |
| Height (mm):                | 900                          |
| Width (mm):                 | 825                          |
| Depth (mm):                 | 375                          |
| Gross Weight (kg):          | 25                           |
| Packaging Data              |                              |
| Box Colour:                 | Brown Cardboard Box          |
| Box Qty:                    | 1                            |
| Label Size:                 | 100 x 50                     |
| Label Colour:               | White Label                  |
| Label Qty:                  | 2                            |
| Outer Box Dimensions (If Ap | plicable)                    |
| Height (mm):                | priemore                     |
| Width (mm):                 |                              |
| Depth (mm):                 |                              |
| Gross Weight (kg):          |                              |
| Barcode:                    | 5056211849896                |
| Product Details             |                              |
| Country of Origin:          | China                        |
| Fitting Instruction:        | No                           |
| CE & UKCA:                  | N/A                          |
| FSC Certified Materials:    | Yes                          |
| Colour:                     | Gloss Grey Mist              |
| Construction Method:        | Cam & Wood Dowel             |
| Construction Type:          | Rigid                        |
| Cabinet Finish:             | MFC Painted Gloss            |
| Fascia Finish:              | MFC Painted Gloss            |
| Cabinet Thickness (mm):     | 16                           |
| Fascia Thickness (mm):      | 18                           |
| Drawer Included:            | No                           |
| Drawer Type:                | Not Applicable               |
| No of Shelves:              | 1                            |
| Hinge Type:                 | 95 Degree Clip-On Soft Close |
| Hinge Included:             | Yes                          |
| Adjustable Legs:            | No                           |
| Fixings Included:           | Yes                          |
| Handle Style:               | Contemporary                 |
| Waste Shroud:               | No                           |
| Handle Included:            | Yes                          |