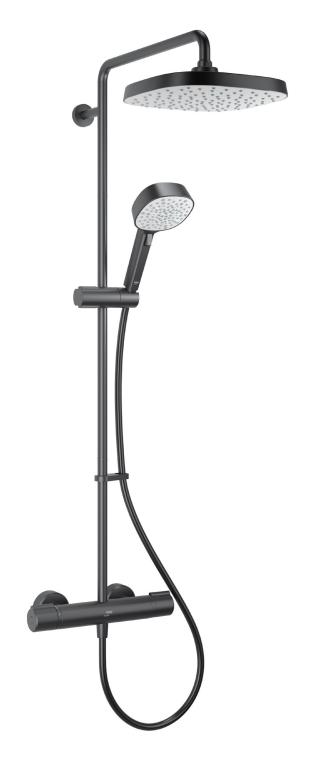

# Mira Relate Matt Black ERD Mixer Shower Range

With Mira's ultra-durable Matt Black finish, the Mira Relate Matt Black ERD combines premium aesthetics with uncompromising quality. Enhanced 110mm, 4 spray handset and generous 250mm overhead make it the perfect compliment to any contemporary bathroom.

Mira Cool Shield  $^{\text{TM}}$  to ensure valve doesn't get hot during showering

Mira Magni-flo $^{\text{TM}}$  technology delivers up to 3x more flow, even at low pressure

Four spray 110 mm showerhead with rub-clean nozzles

250 mm deluge head with rub-clean nozzles

1.25 m flexible smooth shower hose