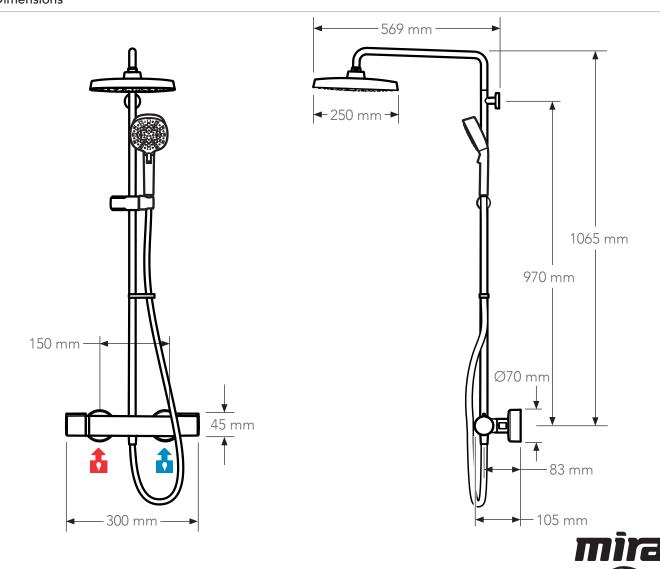

No = hot left, cold right only

## Supply Conditions (hot and cold)

Cold water range: 1°C to 25°C

Hot water range: Min 55°C; 60°C - 65°C (recommended)

Minimum maintained pressure (gas water heater):

1 bar (10 metre head)

Minimum maintained pressure (gravity system): 0.1 bar (1 metre head)

Maximum maintained pressure: 5.0 bar (50 metre head)

Maximum static pressure: 10.0 bar (100 metre head)

#### Performance

Flow rate (at handset): 9 L/min at 0.5 bar

Temperature stability:  $\pm 2$ °C

#### Safety Features

Automatic shutdown: Shutdown within 2 secs

Factory set to safe maximum temperature

Adjustable maximum temperature for on-site conditions

#### Annrovals

KIWA UK approved product

WRAS approved (Water Regulations Advisory Scheme)

TMV2 approved product







## Dimensions



SHOWERS